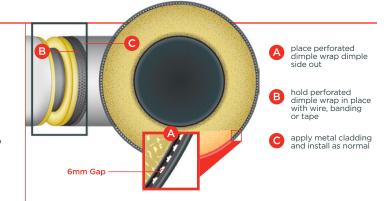

## PRODUCT APPLICATION

To extend the service life of the insulation and piping equipment, Integrity Products' Perforated Dimpled Wrap is installed dimpled side out and fully encompasses the exterior of the insulation. It can be installed on all insulation types, on all pipe sizes and in hot and cold applications. Once installed the outer finish cladding is installed over the Perforated Dimple Wrap as normal keeping in mind that the Perforated Dimple Wrap has added a total of 12mm to the outer diameter of the insulation. The product can be utilised on new insulation systems in order to prevent moisture build up and also retro fit on damaged/soaked insulation in order to assist with drying.

# **INSTALLATION**

The Integrity Products' Perforated Dimple Wrap comes in PVC rolls of 3 ft  $\times$  50 ft. This product is placed over the insulation (dimple side out) and secured into place with wire, banding, or tape. The metal cladding is placed over the Perforated Dimple Wrap and installed as normal.

**NOTE:** Please ensure to oversize the metal cladding as required in order to accommodate the PVC Dimple Wrap which adds 12mm to the Diameter. Refer to installation guidelines for full installation instructions.